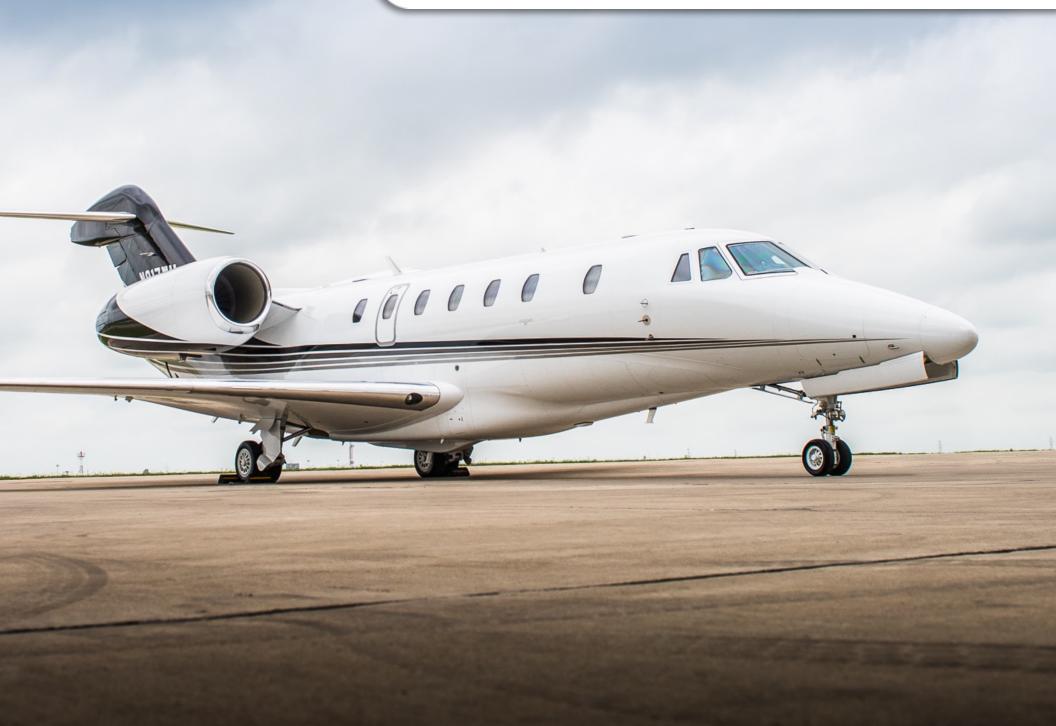

### CITATION X+ SN 750-0529

www.jetAVIVA.com | sales@jetAVIVA.com | +1.512.410.0295

YEAR & MODEL: 2017 CITATION X+ SERIAL NUMBER: 750-0529 REGISTRATION: N817WH AIRFRAME TT: 230 SNEW ENGINES TT: 230 SNEW LOCATION: FORT WORTH, TX

#### EXTERIOR & PAINT:

Overall white with four (4) Metallic accent stripes in black, platinum, dark silver, and light silver Winglet Technology Elliptical Winglets