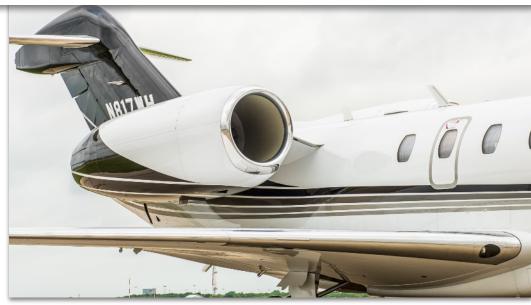

### CITATION X+ SN 750-0529

www.jetAVIVA.com | sales@jetAVIVA.com | +1.512.410.0295

YEAR & MODEL: 2017 CITATION X+ SERIAL NUMBER: 750-0529 REGISTRATION: N817WH AIRFRAME TT: 230 SNEW ENGINES TT: 230 SNEW LOCATION: FORT WORTH, TX

#### AIRFRAME:

2017 Airframe 230 Hours TTAF Enrolled on ProParts Winglet Technology Elliptical Winglets

#### EXTERIOR & PAINT:

Overall white with four (4) Metallic accent stripes in black, platinum, dark silver, and light silver Winglet Technology Elliptical Winglets