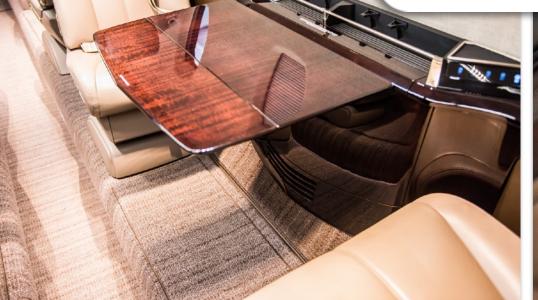

#### **INTERIOR & CABIN:**

Eight (8) Passenger Seats in Double Club Configuration Light Beige Leather Cabin Information Display Fwd Galley High gloss woodwork throughout Four (4) Executive writing tables Aft, Belted, Enclosed Flushing Lavatory with Sink