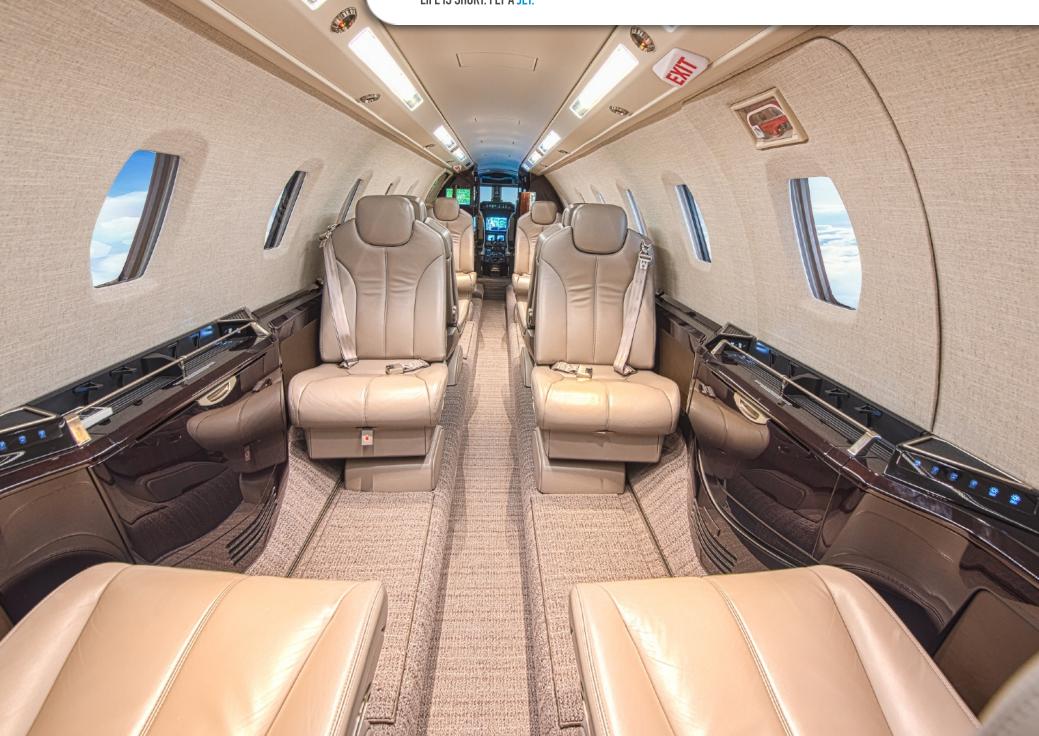

#### **INTERIOR & CABIN:**

Eight (8) Passenger Seats in Double Club Configuration Light Beige Leather Cabin Information Display Fwd Galley High gloss woodwork throughout Four (4) Executive writing tables Aft, Belted, Enclosed Flushing Lavatory with Sink