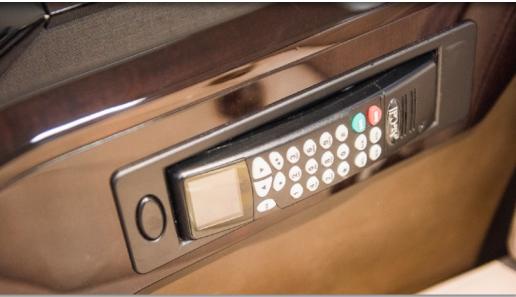

#### ADDITIONAL FEATURES:

ADS-B In / Out Compliant Fully Integrated Auto Throttles Electronic Window Shades iPad controlled Cabin Management System ATG-4000 Hi Speed Internet / Cabin WiFi AirCell Axxess Satellite Telephone C406-N Emergency Locater Transmitter Cabin Audio System with Subwoofer