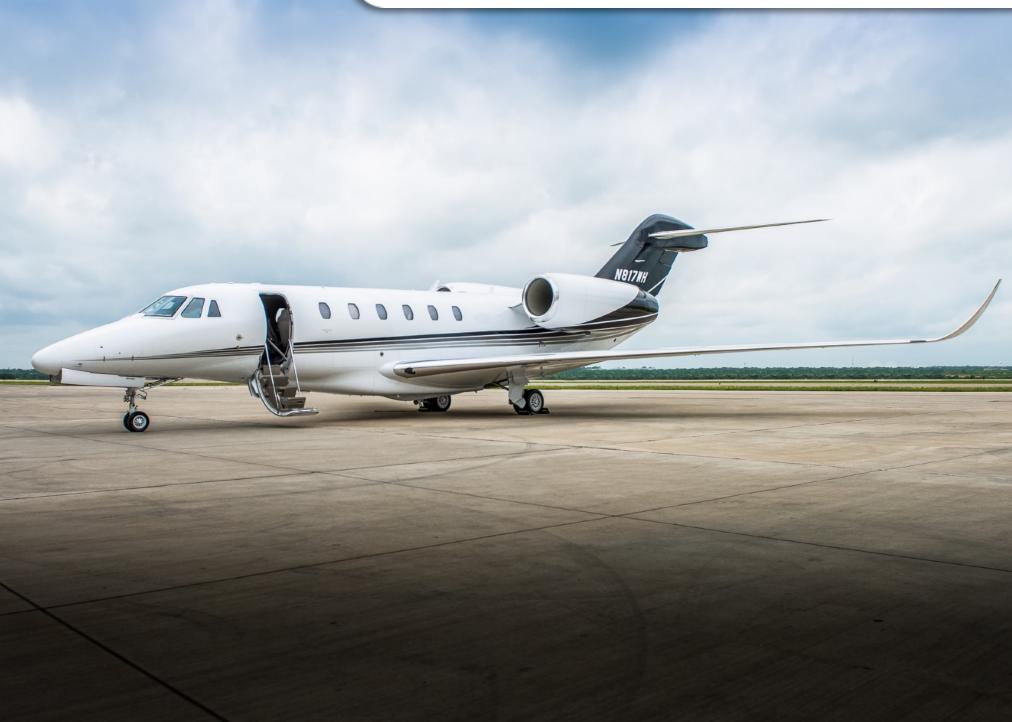

### CITATION X+ SN 750-0529

www.jetAVIVA.com | sales@jetAVIVA.com | +1.512.410.0295

YEAR & MODEL: 2017 CITATION X+ SERIAL NUMBER: 750-0529 REGISTRATION: N817WH AIRFRAME TT: 230 SNEW ENGINES TT: 230 SNEW LOCATION: FORT WORTH, TX

#### AIRFRAME:

2017 Airframe 230 Hours TTAF Enrolled on ProParts Winglet Technology Elliptical Winglets

#### EXTERIOR & PAINT:

Overall white with four (4) Metallic accent stripes in black, platinum, dark silver, and light silver Winglet Technology Elliptical Winglets