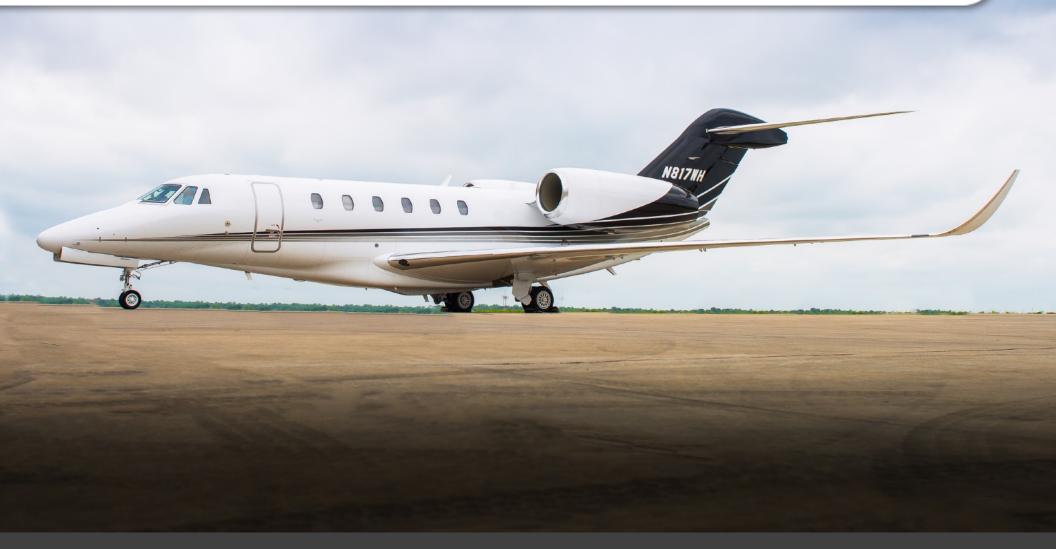

### CITATION X+ SN 750-0529

www.jetAVIVA.com | sales@jetAVIVA.com | +1.512.410.0295

YEAR & MODEL: 2017 CITATION X+ SERIAL NUMBER: 750-0529 REGISTRATION: N817WH AIRFRAME TT: 230 SNEW ENGINES TT: 230 SNEW LOCATION: FORT WORTH, TX

#### EXTERIOR & PAINT:

Overall white with four (4) Metallic accent stripes in black, platinum, dark silver, and light silver Winglet Technology Elliptical Winglets