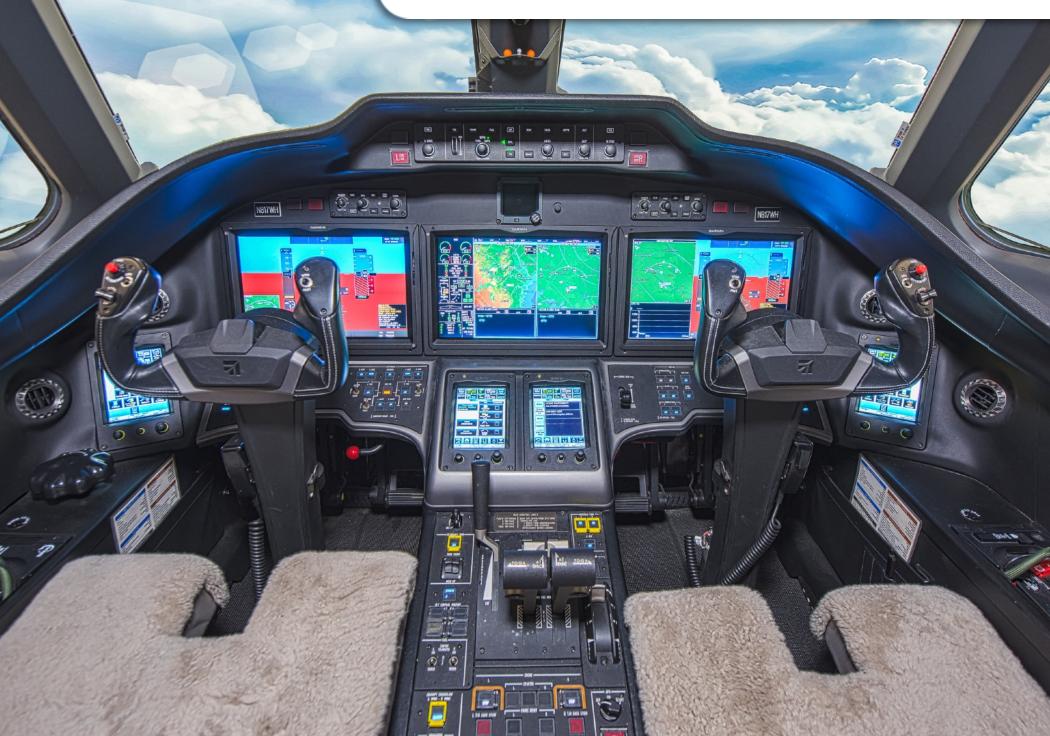

### AVIONICS:

#### Garmin G5000 Integrated Avionics Suite

Three (3) GDU-1400W PFD Displays Garmin GTC-570 Controllers Synthetic Vision Technology Touch Screen Control Panels Bendix King KHF-1050 HF Garmin GDR-66 VHF Datalink Flight Data Recorder / Cockpit Voice Recorder Dual Garmin GTX-3000 Transponders Garmin GTX-TCAS I/II ADF-4000 ADF Garmin GDL-59 Datalink Garmin GWX-70 Weather Radar