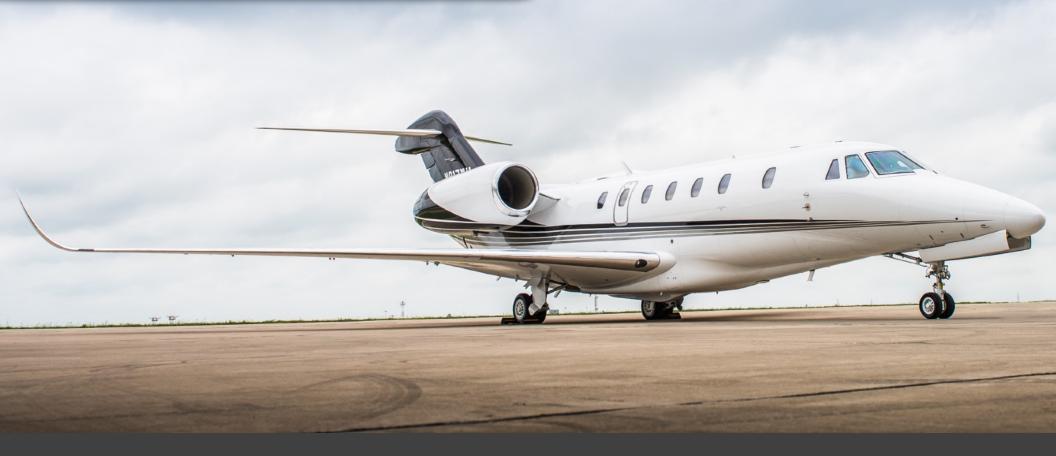

### CITATION X+ SN 750-0529

#### EXTERIOR & PAINT:

Overall white with four (4) Metallic accent stripes in black, platinum, dark silver, and light silver Winglet Technology Elliptical Winglets