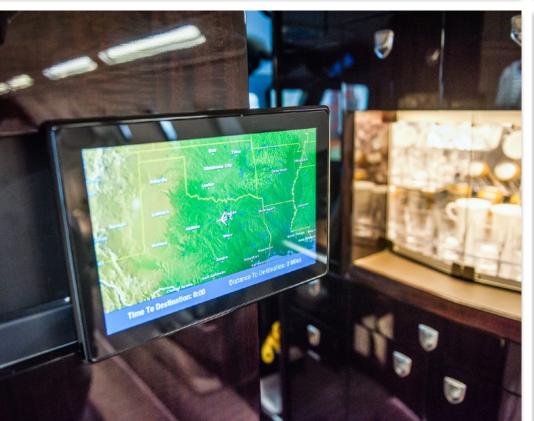

#### **INTERIOR & CABIN:**

Eight (8) Passenger Seats in Double Club Configuration Light Beige Leather Cabin Information Display Fwd Galley High gloss woodwork throughout Four (4) Executive writing tables Aft, Belted, Enclosed Flushing Lavatory with Sink