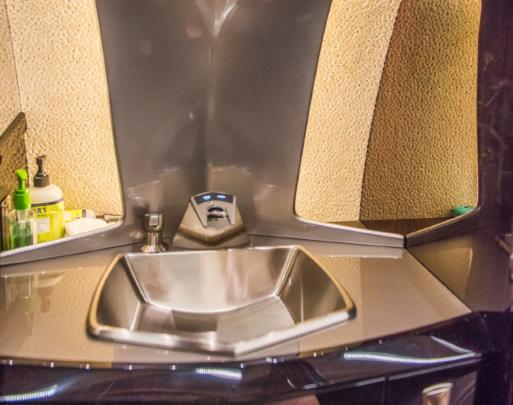

#### **INTERIOR & CABIN:**

Eight (8) Passenger Seats in Double Club Configuration Light Beige Leather Cabin Information Display Fwd Galley High gloss woodwork throughout Four (4) Executive writing tables Aft, Belted, Enclosed Flushing Lavatory with Sink