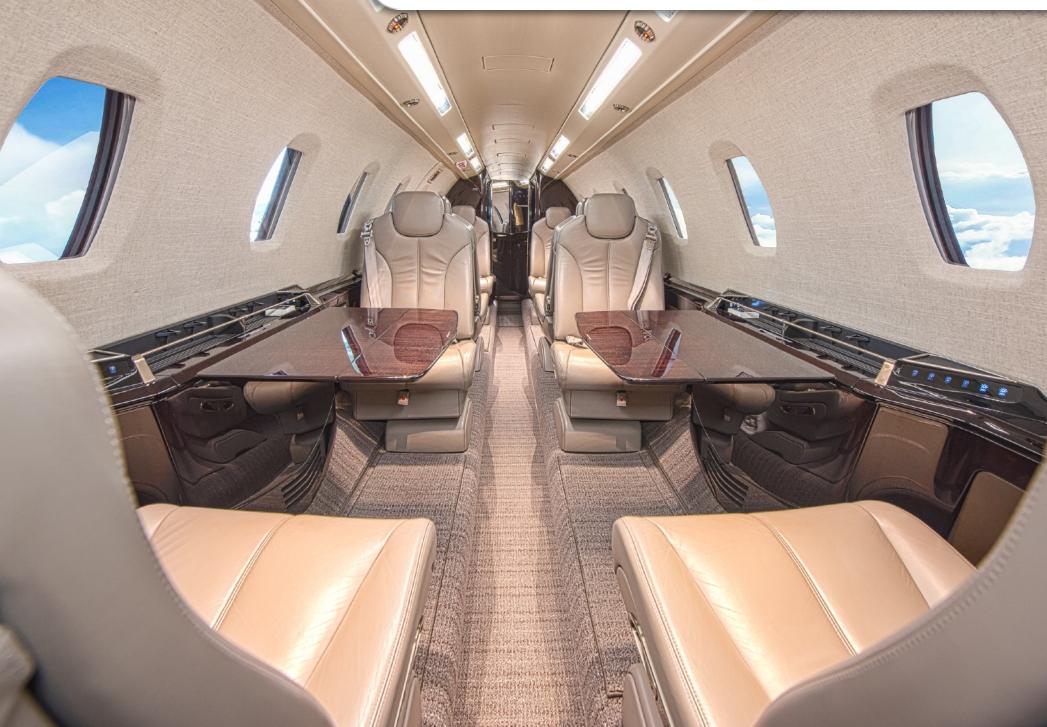

#### **INTERIOR & CABIN:**

Eight (8) Passenger Seats in Double Club Configuration Light Beige Leather Cabin Information Display Fwd Galley High gloss woodwork throughout Four (4) Executive writing tables Aft, Belted, Enclosed Flushing Lavatory with Sink